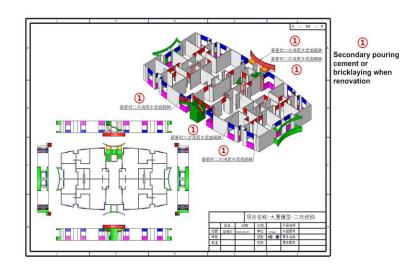

#### 2. Aluminum Formwork / 2-3 Typical projects sharing

Project name: Overseas Glorious City

Project general situation: 14 residential buildings / 33 floors

Covered area: 58000m<sup>2</sup>

Formwork usable area: 495,000m<sup>2</sup> (1900/sets 4 sets)

#### 2. Aluminum Formwork / 2-3 Typical projects sharing

Project name: HuaRun 24 City

Project general situation: 4 residential buildings / 48 floors

Covered area: 145,000m<sup>2</sup>

Formwork usable area: 307,200m<sup>2</sup> (1600/sets 1 sets)

#### 2. Aluminum Formwork / 2-3 Typical projects sharing

Project name: South America High-rise Apartment

Project general situation: 20 residential buildings / 10 floors

Covered area: 258000m<sup>2</sup>

Formwork usable area: 374200m<sup>2</sup> (1871/sets 1 sets)