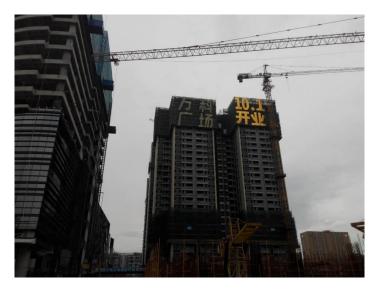

#### 2. Aluminum Formwork / 2-3 Typical projects sharing

Project name: Overseas Glorious City

Project general situation: 14 residential buildings / 33 floors

Covered area: 58000m<sup>2</sup>

Formwork usable area: 495,000m<sup>2</sup> (1900/sets 4 sets)

#### 2. Aluminum Formwork / 2-3 Typical projects sharing

Project name: HuaRun 24 City

Project general situation: 4 residential buildings / 48 floors

Covered area: 145,000m<sup>2</sup>

Formwork usable area: 307,200m<sup>2</sup> (1600/sets 1 sets)

#### 2. Aluminum Formwork / 2-3 Typical projects sharing

Project name: South America High-rise Apartment

Project general situation: 20 residential buildings / 10 floors

Covered area: 258000m<sup>2</sup>

Formwork usable area: 374200m<sup>2</sup> (1871/sets 1 sets)