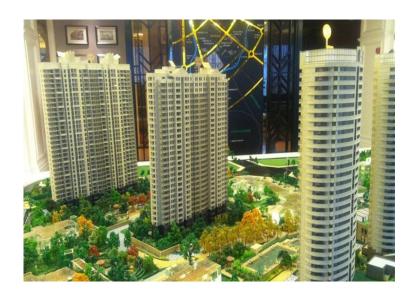

#### 2. Aluminum Formwork / 2-3 Typical projects sharing

Project name: Overseas Glorious City

Project general situation: 14 residential buildings / 33 floors

Covered area: 58000m<sup>2</sup>

Formwork usable area: 495,000m<sup>2</sup> (1900/sets 4 sets)

#### 2. Aluminum Formwork / 2-3 Typical projects sharing

Project name: HuaRun 24 City

Project general situation: 4 residential buildings / 48 floors

Covered area: 145,000m<sup>2</sup>

Formwork usable area: 307,200m<sup>2</sup> (1600/sets 1 sets)

#### 2. Aluminum Formwork / 2-3 Typical projects sharing

Project name: South America High-rise Apartment

Project general situation: 20 residential buildings / 10 floors

Covered area: 258000m<sup>2</sup>

Formwork usable area: 374200m<sup>2</sup> (1871/sets 1 sets)