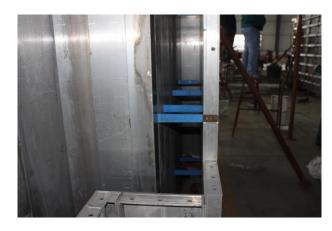

# 2. Aluminum Formwork / 2-1 Our system

**Screw tie rod system** 

Flat tie rod system