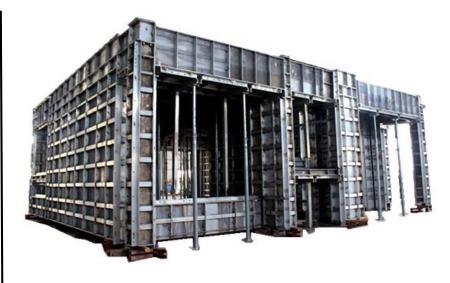

# 2. Aluminum Formwork / 2-1 Our system

**Screw tie rod system** 

Flat tie rod system