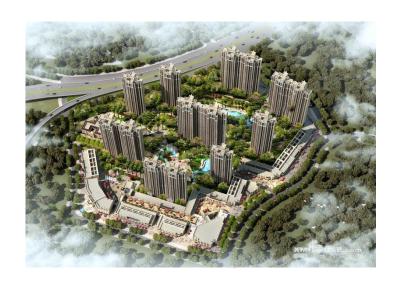

#### 2. Aluminum Formwork / 2-3 Typical projects sharing

Project name: Overseas Glorious City

Project general situation: 14 residential buildings / 33 floors

Covered area: 58000m<sup>2</sup>

Formwork usable area: 495,000m<sup>2</sup> (1900/sets 4 sets)

#### 2. Aluminum Formwork / 2-3 Typical projects sharing

Project name: HuaRun 24 City

Project general situation: 4 residential buildings / 48 floors

Covered area: 145,000m<sup>2</sup>

Formwork usable area: 307,200m<sup>2</sup> (1600/sets 1 sets)

#### 2. Aluminum Formwork / 2-3 Typical projects sharing

Project name: South America High-rise Apartment

Project general situation: 20 residential buildings / 10 floors

Covered area: 258000m<sup>2</sup>

Formwork usable area: 374200m<sup>2</sup> (1871/sets 1 sets)