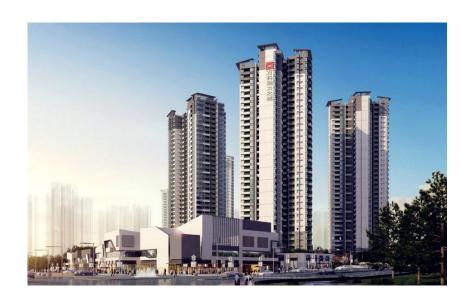

#### 2. Aluminum Formwork / 2-3 Typical projects sharing

Project name: Overseas Glorious City

Project general situation: 14 residential buildings / 33 floors

Covered area: 58000m<sup>2</sup>

Formwork usable area: 495,000m<sup>2</sup> (1900/sets 4 sets)

#### 2. Aluminum Formwork / 2-3 Typical projects sharing

Project name: HuaRun 24 City

Project general situation: 4 residential buildings / 48 floors

Covered area: 145,000m<sup>2</sup>

Formwork usable area: 307,200m<sup>2</sup> (1600/sets 1 sets)

#### 2. Aluminum Formwork / 2-3 Typical projects sharing

Project name: South America High-rise Apartment

Project general situation: 20 residential buildings / 10 floors

Covered area: 258000m<sup>2</sup>

Formwork usable area: 374200m<sup>2</sup> (1871/sets 1 sets)