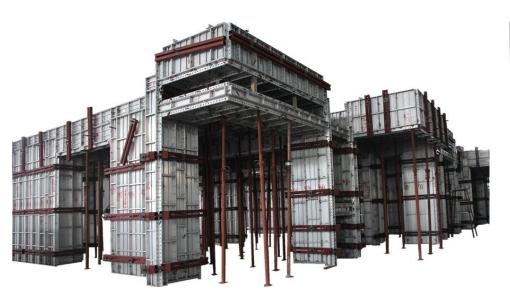

# 2. Aluminum Formwork / 2-1 Our system

**Screw tie rod system** 

Flat tie rod system