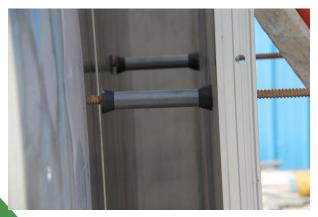

# 2. Aluminum Formwork / 2-1 Our system

**Screw tie rod system** 

Flat tie rod system